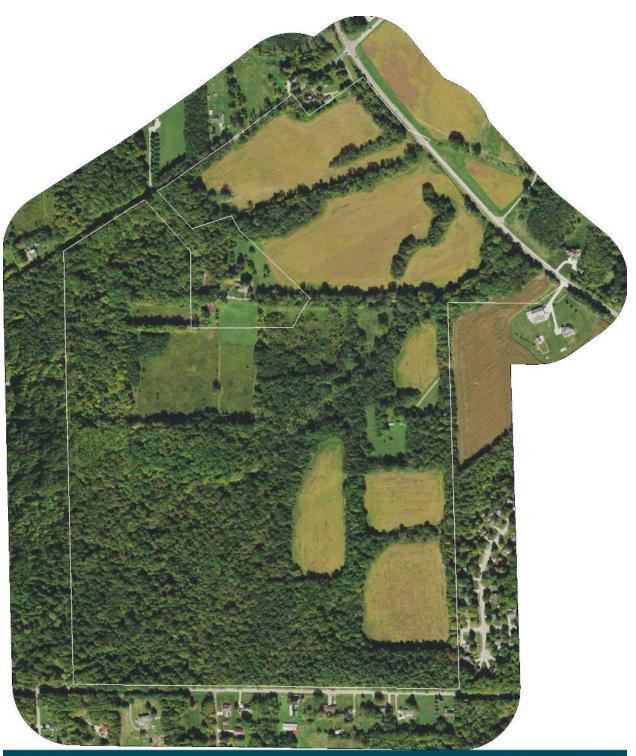

No

5. Have there been any significant tree or canopy losses? (Provide any Google Earth Imaging or photos to show no significant changes).

There has been no significant tree or canopy loss based on comparison of the most recent Nearmap (0.5m) satellite image (May 2024) and that of a USDA NAIP (1m) satellite image (September 2021), both provided by Upstream Tech Lens.

See Attachment A: Upstream Tech Lens satellite images from September 2021 and May 2024.

6. Please estimate the percentage of the Project Area that appears to be gaining stored carbon stocks.

No significant gains in carbon stocks over the 3-year period since the project start date.

₩ LENS

Sandy Cross Farm 2021-09-30 U.S. Department of Agriculture, Farm Service Agency

₩ LENS

Sandy Cross Farm 2024-05-20 © Nearmap 2024