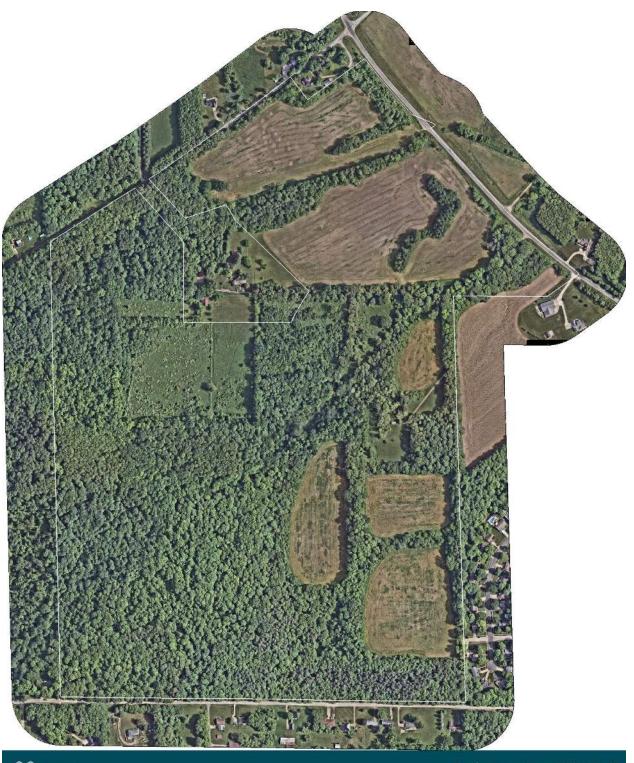

No

5. Have there been any significant tree or canopy losses? (Provide any Google Earth Imaging or photos to show no significant changes).

There has been no significant tree or canopy loss based on comparison of the most recent Nearmap (0.5m) satellite image (May 2024) and that of a USDA NAIP (1m) satellite image (September 2021), both provided by Upstream Tech Lens.

See Attachment A: Upstream Tech Lens satellite images from September 2021 and May 2024.

6. Please estimate the percentage of the Project Area that appears to be gaining stored carbon stocks.

No significant gains in carbon stocks over the 3-year period since the project start date.

₩ LENS

Sandy Cross Farm 2021-09-30 U.S. Department of Agriculture, Farm Service Agency

₩ LENS

Sandy Cross Farm 2024-05-20 © Nearmap 2024